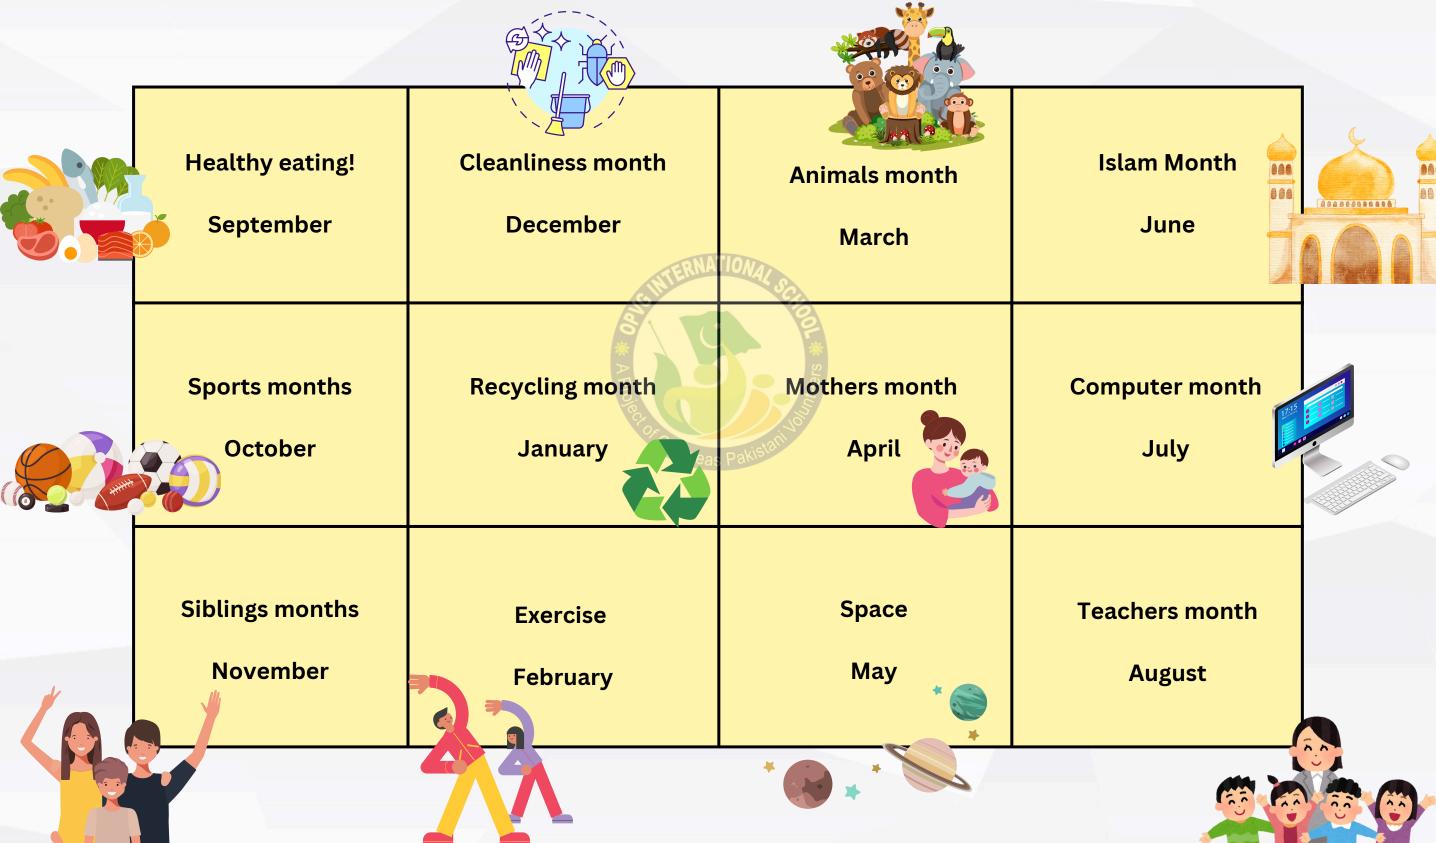

u><br>English month <u>October</u>                |  |  |  |  |  |  |
| Starts             | 2nd Sept          | Summer      | June                 | Urdu month November                                                        |  |  |  |  |  |  |
| * Note: Some of th | e mentioned dates | Annual      | 15th-31st Aug        | Science month December<br>Resolution day celeb 21st March                  |  |  |  |  |  |  |
|                    | minor change by   | F           | Fun day              | Earth day28th March<br>Kashmir day7th February<br>Defence day6th September |  |  |  |  |  |  |
|                    |                   | Celebrated  | 27th June            | Welcome day1st September 2025                                              |  |  |  |  |  |  |

## Themes of session DR-DR3